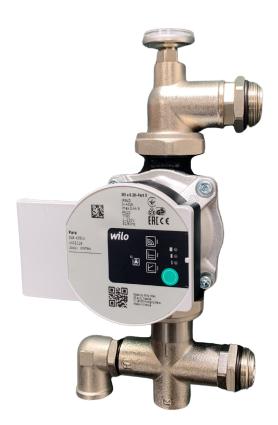

## Product Information

The compact H4 4-port pump set, comes complete with:

- In-built 4-way deflector plate
- 'A' rated Wilo Para 25/6 SCU pump
- Integrated check valves for easy filling
- · Temperature gauge
- Assembled in the UK: pre-tested, packaged and ready for instant installation
- · 2 Year warranty
- Fully reversible (Left or Right sided manifold)
- Side or bottom entry connections
- Available in 200mm, 210mm and 225mm manifold connection centers