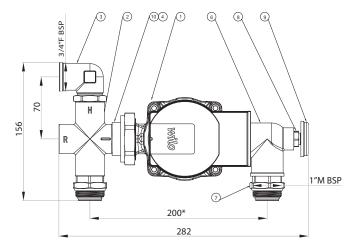

| Specification |                                            |     |
|---------------|--------------------------------------------|-----|
| 1             | WILO 25/6-SCU Pump                         | 1   |
| 2             | 4-way deflector plate                      | 1   |
| 3             | Flow / Return Elbow                        | 1   |
| 4             | 2mm Rubber Washer                          | 2   |
| 5             | 1 1/2" Rapid Connection Nut                | 2   |
| 6             | Elbow Flanged                              | 1   |
| 7             | 3/4" Female BSP Flow and Return            | 2   |
| 8             | 3/8" Pocket                                | 1   |
| 9             | Temperature Gauge                          | 1   |
| R             | Return from manifold / flow to heat source | N/A |
| Н             | Flow from heat source                      | N/A |